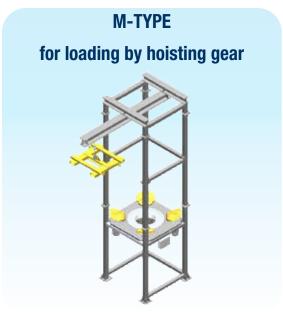

#### **Overall Dimensions**

| ТҮРЕ      | OUTLET Ø<br>mm | MAX. HEIGHT<br>mm | WIDTH<br>mm | MAX. FIBC<br>DIMENSIONS<br>mm | MAX. FIBC<br>HEIGHT<br>mm | MAX. FIBC<br>WEIGHT<br>kg |
|-----------|----------------|-------------------|-------------|-------------------------------|---------------------------|---------------------------|
| SBB-HFF C | 273            | 1,930             | 1,410       | 1,100 x 1,100                 | unlimited                 |                           |
| SBB-HFF S | 273            | 4,040             | 1,410       | 1,100 x 1,100                 | 2,000                     | 2,000                     |
| SBB-HFF M | 273            | 5,310             | 1,580       | 1,100 x 1,100                 | 2,000                     |                           |