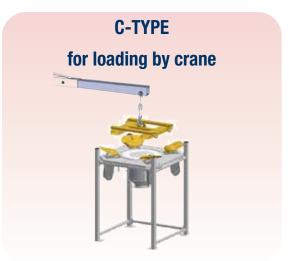

#### **Overall Dimensions**

| ТҮРЕ      | OUTLET Ø<br>mm | MAX. HEIGHT<br>mm | WIDTH<br>mm | MAX. FIBC<br>DIMENSIONS<br>mm | MAX. FIBC<br>HEIGHT<br>mm | MAX. FIBC<br>WEIGHT<br>kg |
|-----------|----------------|-------------------|-------------|-------------------------------|---------------------------|---------------------------|
| SBB-HFF C | 273            | 1,930             | 1,410       | 1,100 x 1,100                 | unlimited                 |                           |
| SBB-HFF S | 273            | 4,040             | 1,410       | 1,100 x 1,100                 | 2,000                     | 2,000                     |
| SBB-HFF M | 273            | 5,310             | 1,580       | 1,100 x 1,100                 | 2,000                     |                           |