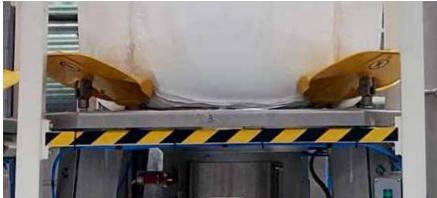

The FIBC loading interface is the core of a system designed for easy and safe access when connecting the FIBC outlet valve. This interface enables dust-tight sealing thus avoiding product leaks and contamination.

The SBB-HFF-type FIBC Discharger with loading interface is **essential for a healthy**, **clean and safe indoor work environment**.