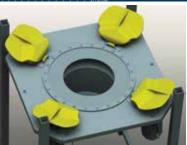

# EASY, CLEAN AND SAFE FIBC EMPTYING

The SBB-HFF-type FIBC Discharger is the ideal stationary solution for efficient FIBC emptying. Its design guarantees safe and handy loading, opening and discharging of FIBCs. The innovative petal-shaped flow aid system allows total or partial discharge of the material from the FIBC ensuring unparalleled efficiency and cost-saving operation even with poorly flowing materials.

### Accessories

PETAL ACTUATOR ELECTRONIC **CONTROL PANEL** individually programmable according to specific material properties

**CUTTING KIT** 3-blade configuration enhancing cutting performance