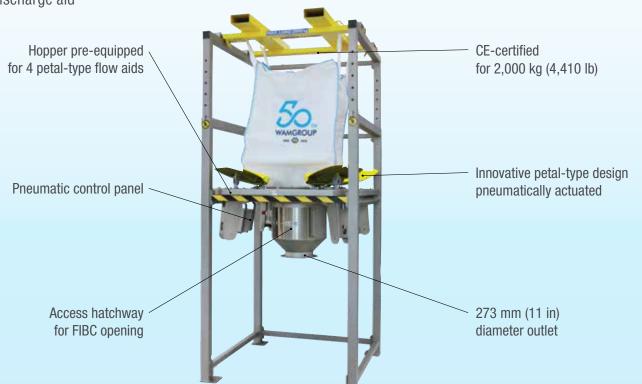

# EASY, CLEAN AND SAFE FIBC EMPTYING

The SBB-HFF-type FIBC Discharger is the ideal stationary solution for efficient FIBC emptying. Its design guarantees safe and handy loading, opening and discharging of FIBCs. The innovative petal-shaped flow aid system allows total or partial discharge of the material from the FIBC ensuring unparalleled efficiency and cost-saving operation even with poorly flowing materials.

The FIBC loading interface is the core of a system designed for easy and safe access when connecting the FIBC outlet valve. This interface enables dust-tight sealing thus avoiding product leaks and contamination.

The SBB-HFF-type FIBC Discharger with loading interface is **essential for a healthy**, **clean and safe indoor work environment**.

#### **Benefits**

**Internal footprint (no protruding** parts) allowing optimised battery configuration

No labour required for complete **FIBC** emptying

**Full pre-equipment for subsequent** retrofitting of accessories

Easily adaptable to a wide range of bulk materials and different FIBC types, sizes and weights

**Large-scale industrial production** ensuring an attractively priced high-quality product

**Problem-free complete emptying of** bag corners even with compressed **bulk materials** 

#### **Technical Features**

- Modular design, easily adaptable to different bulk solids, FIBC sizes and weights
- Electric motovibrator as additional material discharge aid
- Innovative discharge system tailored for different material characteristics
- ATEX version available 😥