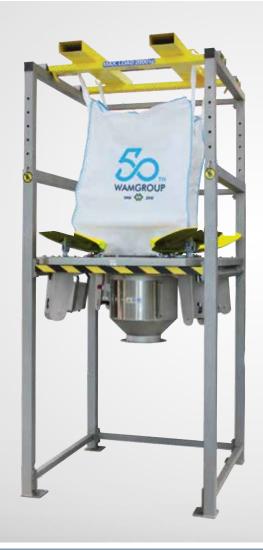

# EASY, CLEAN AND SAFE FIBC EMPTYING

The SBB-HFF-type FIBC Discharger is the ideal stationary solution for efficient FIBC emptying. Its design guarantees safe and handy loading, opening and discharging of FIBCs. The innovative petal-shaped flow aid system allows total or partial discharge of the material from the FIBC ensuring unparalleled efficiency and cost-saving operation even with poorly flowing materials.

The FIBC loading interface is the core of a system designed for easy and safe access when connecting the FIBC outlet valve. This interface enables dust-tight sealing thus avoiding product leaks and contamination.

The SBB-HFF-type FIBC Discharger with loading interface is **essential for a healthy**, **clean and safe indoor work environment**.