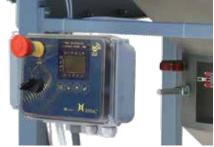

### Accessories

PETAL ACTUATOR ELECTRONIC **CONTROL PANEL** individually programmable according to specific material properties

**CUTTING KIT** 3-blade configuration enhancing cutting performance