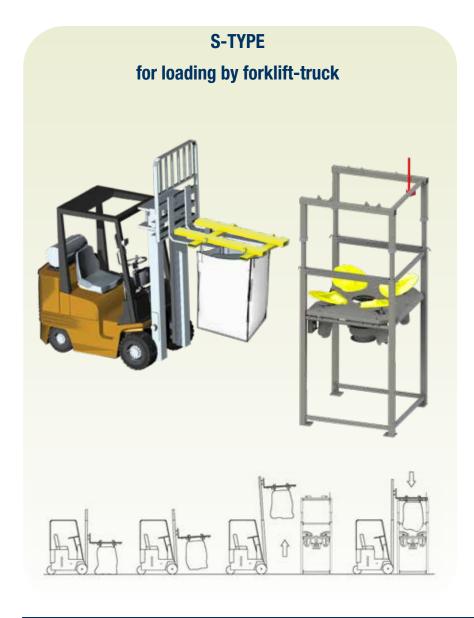

#### **Overall Dimensions**

| ТҮРЕ      | OUTLET Ø<br>mm | MAX. HEIGHT<br>mm | WIDTH<br>mm | MAX. FIBC<br>DIMENSIONS<br>mm | MAX. FIBC<br>HEIGHT<br>mm | MAX. FIBC<br>WEIGHT<br>kg |
|-----------|----------------|-------------------|-------------|-------------------------------|---------------------------|---------------------------|
| SBB-HFF C | 273            | 1,930             | 1,410       | 1,100 x 1,100                 | unlimited                 |                           |
| SBB-HFF S | 273            | 4,040             | 1,410       | 1,100 x 1,100                 | 2,000                     | 2,000                     |
| SBB-HFF M | 273            | 5,310             | 1,580       | 1,100 x 1,100                 | 2,000                     |                           |