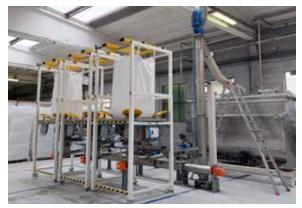

# EASY, CLEAN AND SAFE FIBC EMPTYING

The SBB-HFF-type FIBC Discharger is the ideal stationary solution for efficient FIBC emptying. Its design guarantees safe and handy loading, opening and discharging of FIBCs. The innovative petal-shaped flow aid system allows total or partial discharge of the material from the FIBC ensuring unparalleled efficiency and cost-saving operation even with poorly flowing materials.

#### **Benefits**

**Internal footprint (no protruding** parts) allowing optimised battery configuration

No labour required for complete **FIBC** emptying

**Full pre-equipment for subsequent** retrofitting of accessories

Easily adaptable to a wide range of bulk materials and different FIBC types, sizes and weights

**Large-scale industrial production** ensuring an attractively priced high-quality product

**Problem-free complete emptying of** bag corners even with compressed **bulk materials** 