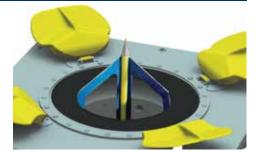

# EASY, CLEAN AND SAFE FIBC EMPTYING

The SBB-HFF-type FIBC Discharger is the ideal stationary solution for efficient FIBC emptying. Its design guarantees safe and handy loading, opening and discharging of FIBCs. The innovative petal-shaped flow aid system allows total or partial discharge of the material from the FIBC ensuring unparalleled efficiency and cost-saving operation even with poorly flowing materials.

### Accessories

PETAL ACTUATOR ELECTRONIC **CONTROL PANEL** individually programmable according to specific material properties

**CUTTING KIT** 3-blade configuration enhancing cutting performance