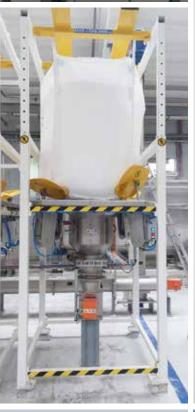

# EASY, CLEAN AND SAFE FIBC EMPTYING

The SBB-HFF-type FIBC Discharger is the ideal stationary solution for efficient FIBC emptying. Its design guarantees safe and handy loading, opening and discharging of FIBCs. The innovative petal-shaped flow aid system allows total or partial discharge of the material from the FIBC ensuring unparalleled efficiency and cost-saving operation even with poorly flowing materials.

The FIBC loading interface is the core of a system designed for easy and safe access when connecting the FIBC outlet valve. This interface enables dust-tight sealing thus avoiding product leaks and contamination.

The SBB-HFF-type FIBC Discharger with loading interface is **essential for a healthy**, **clean and safe indoor work environment**.