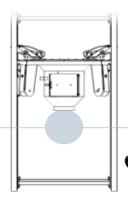

# EASY, CLEAN AND SAFE FIBC EMPTYING

The SBB-HFF-type FIBC Discharger is the ideal stationary solution for efficient FIBC emptying. Its design guarantees safe and handy loading, opening and discharging of FIBCs. The innovative petal-shaped flow aid system allows total or partial discharge of the material from the FIBC ensuring unparalleled efficiency and cost-saving operation even with poorly flowing materials.

The FIBC loading interface is the core of a system designed for easy and safe access when connecting the FIBC outlet valve. This interface enables dust-tight sealing thus avoiding product leaks and contamination.

The SBB-HFF-type FIBC Discharger with loading interface is **essential for a healthy**, **clean and safe indoor work environment**.